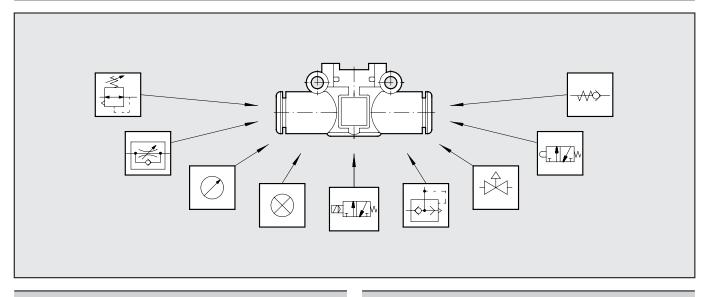

# LINE OF PRODUCTS ON LINE

Line on Line is an exclusive range of products for mounting on pneumatic circuits. With these small, highly efficient components it is possible to perform all pneumatic functions at any point of the circuit.

Line on Line is ultra-modular - the components can be connected in parallel, in series or combined parallel/series. All Line on Line products are available for pipe-pipe connection with two push-in fittings, or for thread-pipe connection with a brass nickel-plated male thread and a push-in fitting.

The body is made of technopolymer, giving a product that is extremely lightweight and compact.

One side of the body is marked with an indelible pneumatic symbol to facilitate identification and indicate the direction of flow.

### ALL THE PNEUMATIC FUNCTIONS WITH THE SAME EXTERNAL DIMENSIONS