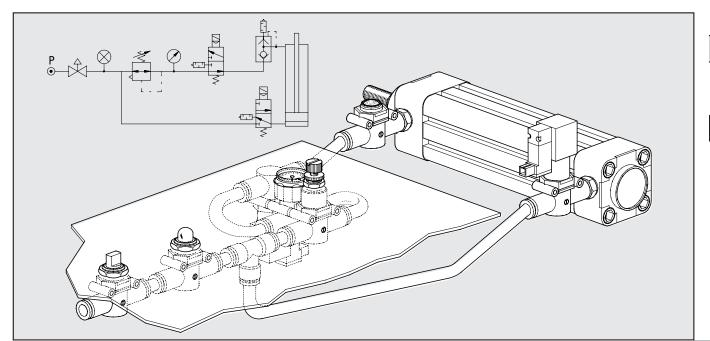

ient components it is possible to perform all pneumatic functions at any point of the circuit.

Line on Line is ultra-modular - the components can be connected in parallel, in series or combined parallel/series. All Line on Line products are available for pipe-pipe connection with two push-in fittings, or for thread-pipe connection with a brass nickel-plated male thread and a push-in fitting.

The body is made of technopolymer, giving a product that is extremely lightweight and compact.

One side of the body is marked with an indelible pneumatic symbol to facilitate identification and indicate the direction of flow.



## CONNECTION FREE



#### FIXING FREE





### ALL THE PNEUMATIC FUNCTIONS WITH THE SAME EXTERNAL DIMENSIONS



### PIPE-PIPE

# THREAD-PIPE





#### APPLICATION EXAMPLE



4