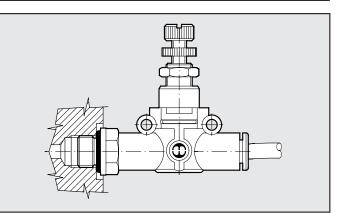

th these small, highly efficient components it is possible to perform all pneumatic functions at any point of the circuit.

Line on Line is ultra-modular - the components can be connected in parallel, in series or combined parallel/series. All Line on Line products are available for pipe-pipe connection with two push-in fittings, or for thread-pipe connection with a brass nickel-plated male thread and a push-in fitting.

The body is made of technopolymer, giving a product that is extremely lightweight and compact.

One side of the body is marked with an indelible pneumatic symbol to facilitate identification and indicate the direction of flow.



## CONNECTION FREE



#### FIXING FREE





### ALL THE PNEUMATIC FUNCTIONS WITH THE SAME EXTERNAL DIMENSIONS



### PIPE-PIPE

# THREAD-PIPE





#### APPLICATION EXAMPLE



4