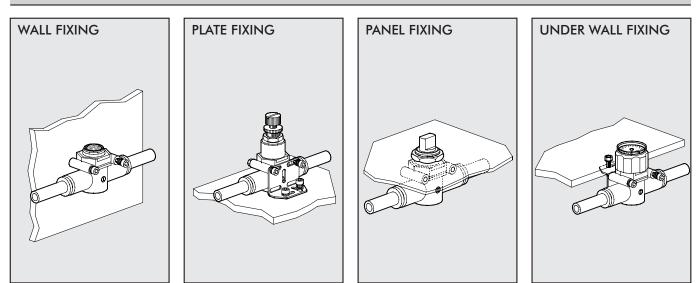

F PRODUCTS ON LINE

Line on Line is an exclusive range of products for mounting on pneumatic circuits. With these small, highly efficient components it is possible to perform all pneumatic functions at any point of the circuit.

Line on Line is ultra-modular - the components can be connected in parallel, in series or combined parallel/series. All Line on Line products are available for pipe-pipe connection with two push-in fittings, or for thread-pipe connection with a brass nickel-plated male thread and a push-in fitting.

The body is made of technopolymer, giving a product that is extremely lightweight and compact.

One side of the body is marked with an indelible pneumatic symbol to facilitate identification and indicate the direction of flow.



## CONNECTION FREE



#### FIXING FREE





### ALL THE PNEUMATIC FUNCTIONS WITH THE SAME EXTERNAL DIMENSIONS



### PIPE-PIPE

# THREAD-PIPE





#### APPLICATION EXAMPLE



4