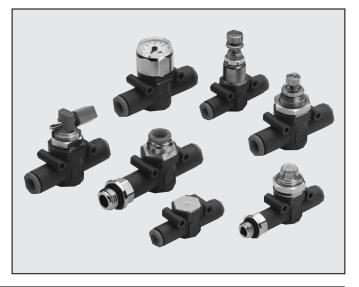

# LINE OF PRODUCTS ON LINE

Line on Line is an exclusive range of products for mounting on pneumatic circuits. With these small, highly efficient components it is possible to perform all pneumatic functions at any point of the circuit.

Line on Line is ultra-modular - the components can be connected in parallel, in series or combined parallel/series. All Line on Line products are available for pipe-pipe connection with two push-in fittings, or for thread-pipe connection with a brass nickel-plated male thread and a push-in fitting.

The body is made of technopolymer, giving a product that is extremely lightweight and compact.

One side of the body is marked with an indelible pneumatic symbol to facilitate identification and indicate the direction of flow.