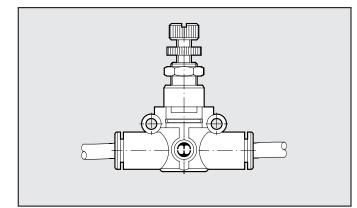

With these small, highly efficient components it is possible to perform all pneumatic functions at any point of the circuit.

Line on Line is ultra-modular - the components can be connected in parallel, in series or combined parallel/series. All Line on Line products are available for pipe-pipe connection with two push-in fittings, or for thread-pipe connection with a brass nickel-plated male thread and a push-in fitting.

The body is made of technopolymer, giving a product that is extremely lightweight and compact.

One side of the body is marked with an indelible pneumatic symbol to facilitate identification and indicate the direction of flow.



## CONNECTION FREE



#### FIXING FREE





### ALL THE PNEUMATIC FUNCTIONS WITH THE SAME EXTERNAL DIMENSIONS



### PIPE-PIPE

# THREAD-PIPE





#### APPLICATION EXAMPLE



4