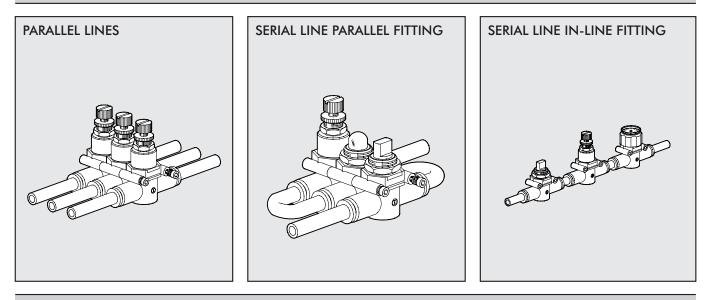

Line on Line is ultra-modular - the components can be connected in parallel, in series or combined parallel/series. All Line on Line products are available for pipe-pipe connection with two push-in fittings, or for thread-pipe connection with a brass nickel-plated male thread and a push-in fitting.